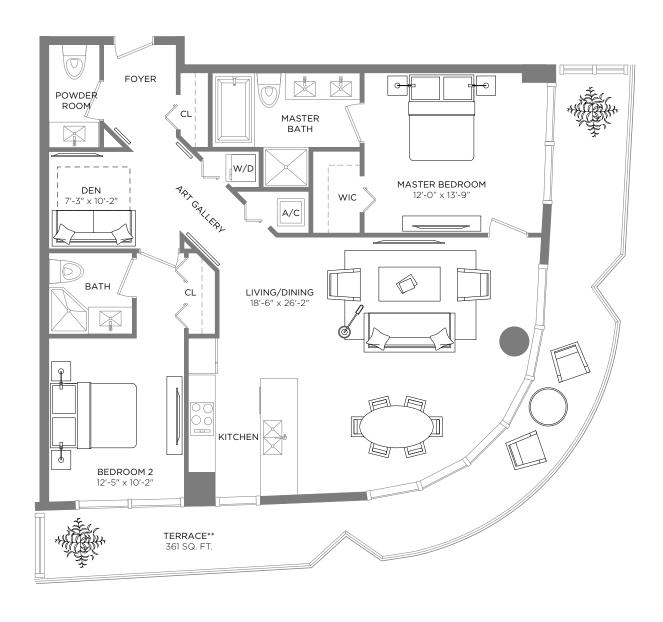

## RESIDENCE 03

2 BEDROOMS / 2.5 BATHS + DEN

A/C INTERIOR AREA
TERRACE AREA\*\*
TOTAL RESIDENCE

1,276 SQ.FT. 118.45 SQ.M. 361 SQ.FT. 33.53 SQ.M. 1,637 SQ.FT. 152.08 SQ.M.

Each purchaser is advised that there are various methods for calculating the square footage of a Unit, and that depending on the method of calculation, the quoted square footage of a Unit in advertising materials may vary from the square footage of a Unit as stated or described in the Prospectus and the Declaration. The dimensions of the Unit shown in these floor plans have been calculated from the exterior boundaries of the exterior demising walls, including common elements such as structural and other interior structural components of the building and in fact vary from the dimensions that would be determined by using the description and definition of the "Unit" set forth in the Prospectus and the Declaration is less than the square footage reflected here. The configuration and use of space or the floor plan design may vary from that in the Prospectus and Declaration because the Developer has reserved the right in the Prospectus to make design, dimension, specification, and plan changes at any time, in the Developer's discretion, without notice to Unit buyers. Note that measurements of rooms set forth on this floor plan are generally taken at the greatest points of each given room (as if the room were a perfect rectangle), without regard for any cutouts. Accordingly, the area of the actual room will typically be smaller than the product obtained by multiplying the stated length times width. All dimensions are approximate and may vary with actual construction, and all floor plans and development plans are subject to change. The furnishings and décor illustrated are not included with the purchase of the Unit. See Prospectus for additional information regarding what is offered with the Unit and the calculation of Unit square footage and dimensions.

<sup>\*\*</sup> Terrace configurations vary from floor to floor and may include cut-outs. For an accurate depiction of the terrace configuration, see Exhibit "2" to the Declaration.